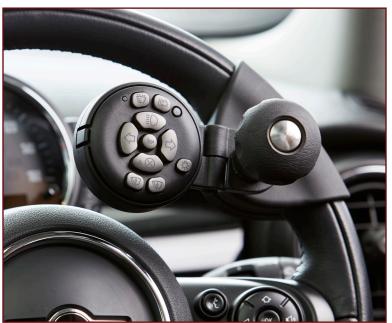

## Mini Keypad for Hand Controls

- Available as 10 or 13 way, depending on vehicle
- Compatible with Alfred Bekker push/pull brake & accelerator hand controls

Alfred Bekker

- Car's functions can still be operated by other drivers as usual
- Functions include: indicators, lights (dip/main & flash), front and rear wipers & washers, horn, hazards\*, keypad illumination