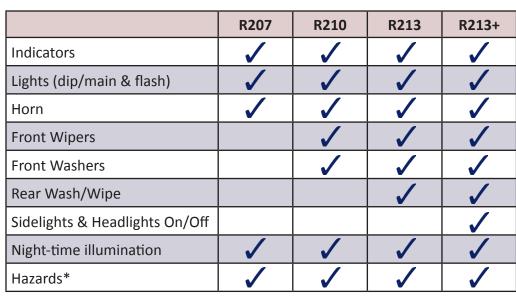

We are able to supply and fit a range of remote devices which allow the driver to control a variey of functions from the steering wheel/hand controls. For more information and advice on choosing a remote device, please call us on 01377 241700 or email sales@alfredbekker.com

## **R200** Wireless Keypad Controls



- Four models available, depending on the number of functions needed
- Comes with a choice of soft touch, quick release ergonomic lollipop or steering ball grip
- Car's functions can still be operated by other drivers as usual
- Steering aid and keypad can easily be removed from the base clamp when not in use
- Keypad can be turned off to save battery
- All keypads feature night-time illumination capability



\*If requested at time of order. Not available on all vehicles.

Alfred Bekker API Ltd 01377 241700 sales@alfredbekker.com www.alfredbekker.com

## Which functions can I have?





## Mini Keypad for Hand Controls



- Available as 10 or 13 way, depending on vehicle
- Compatible with Alfred Bekker push/pull brake & accelerator hand controls

Alfred Bekker

- Car's functions can still be operated by other drivers as usual
- Functions include: indicators, lights (dip/main & flash), front and rear wipers & washers, horn, hazards\*, keypad illumination

\*Check for availability





Actual Size

## Alfred Bekker API Ltd 01377 241700 sales@alfredbekker.com www.alfredbekker.com