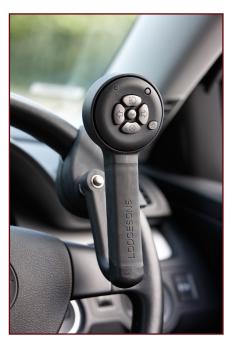

## **R200** Wireless Keypad Controls

- Four models available, depending on the number of functions needed
- Comes with a choice of soft touch, quick release ergonomic lollipop or steering ball grip
- Car's functions can still be operated by other drivers as usual
- Steering aid and keypad can easily be removed from the base clamp when not in use
- Keypad can be turned off to save battery
- All keypads feature night-time illumination capability