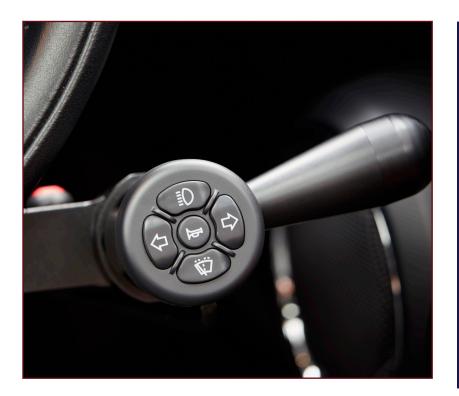

## **R200** Wireless Keypad Controls

- Four models available, depending on the number of functions needed
- Comes with a choice of soft touch, quick release ergonomic lollipop or steering ball grip
- Car's functions can still be operated by other drivers as usual
- Steering aid and keypad can easily be removed from the base clamp when not in use
- Keypad can be turned off to save battery
- All keypads feature night-time illumination capability