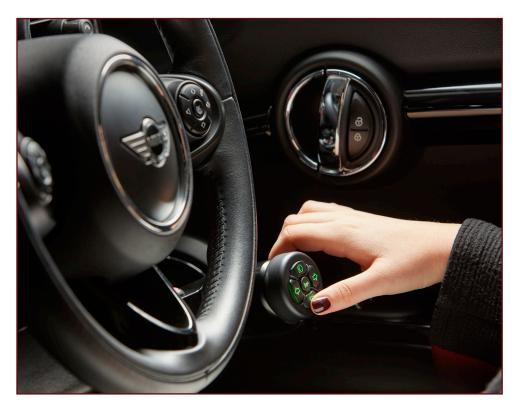

## Mini Keypad for Hand Controls

- Available as 10 or 13 way, depending on vehicle
- Compatible with Alfred Bekker push/pull brake & accelerator hand controls

Alfred Bekker

- Car's functions can still be operated by other drivers as usual
- Functions include: indicators, lights (dip/main & flash), front and rear wipers & washers, horn, hazards\*, keypad illumination

\*Check for availability

Actual Size