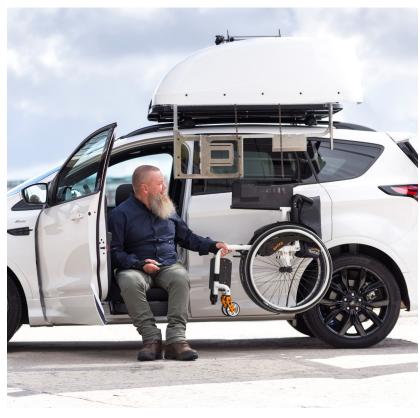

#### **Wheelchair Topper Box**

- Combined with a swivel seat or transfer plate, the topper box allows the wheelchair user to transfer from/to and stow/ deploy their chair completely independently
- Keeps the car's interior clean and frees up space
- Weatherproof
- Designed to look like a standard rooftop box
- Takes manual folding wheelchairs up to 20kg
- Mounted using standard roofbars