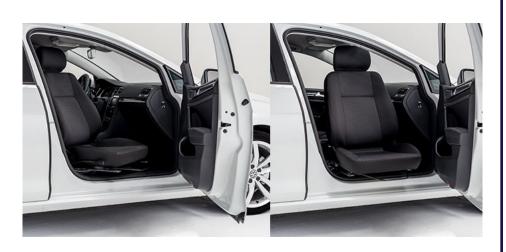

### **Turnout Manual/Electric Rotating Car Seat**

- Meets hackney licensing requirements for many Councils
- Vehicle specific fitting kits
- Can be removed at a later date and original seat can be re-fitted
- Features manual reclining and sliding actions, just like a standard car seat
- Choice of seat styles