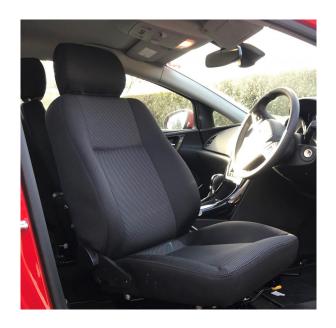

#### **Manual Rotating Car Seat**

- Meets hackney licensing requirements for many Councils
- Vehicle specific swivel bases
- Can be removed at a later date and original seat can be re-fitted
- Features manual reclining and sliding actions, just like a standard car seat
- Stylish black cloth finish with the shaping of an ordinary car seat