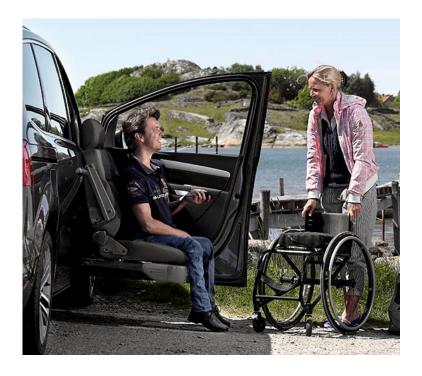

### Turny Evo (fully electric) programmable rotating car seat, with lowering action

- Allows the user to get seated outside the vehicle, before being comfortably lifted to a safe position inside
- Makes transferring from/to a wheelchair easier
- Programmable movement path can be tailored to each user/vehicle combination
- Vehicle specific fitting kits
- Built in footrest
- Choice of seat styles
- Electric slide and manual recline once inside the vehicle